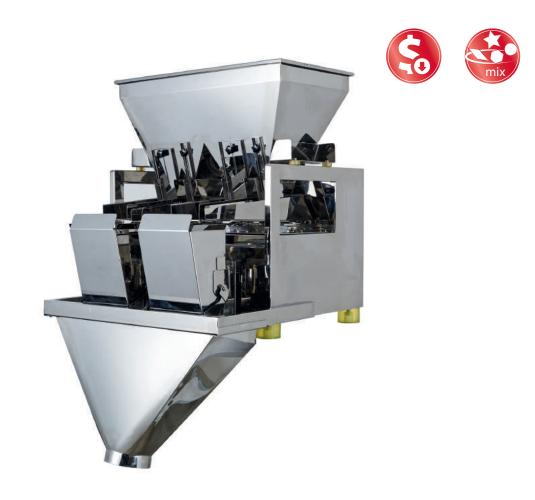

### Euroweigh Linear L200

#### 1.Application:

It's suitable for weighing slice, roll or regular shape products such as sugar, salt, seed, rice, sesame, glutamate, milk powder, coffee and seasoning powder, etc.

#### 2.Special Features:

- \* Make mix different products weighing at one discharge;
- \* Adopt no-grade vibrating feeding system to make products flowing more fluently;
- \* Program can be freely adjusted according to production condition;
- \* Can be remote-controlled and maintained through internet;

#### 3. General Features:

- \* Adopt high precision digital load cell;
- \* Stable PLC system control;
- \* Color touch screen with Multilanguage control panel;
- \* Sanitation with 304# S/S construction;
- \* The parts contacted products can be easily mounted without tools;
- \* IP65 grade construction.