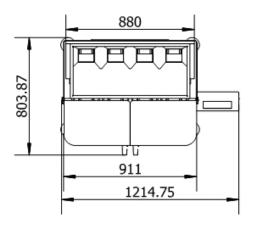

• L200

• L100 B (Bulk Weigh)

• L400

| Euroweigh Linear L200 |                                |
|-----------------------|--------------------------------|
| Weighing Ranging      | 500 - 10000g                   |
| Weighing Accuracy     | 1 - 10g                        |
| Weighing Speed        | 5 - 25wpm                      |
| Hopper Volume         | 15000ml                        |
| Preset Programs       | 20                             |
| Max. Mix-Products     | 2                              |
| Power                 | 1000w                          |
| Power Supply          | 220v / 50 / 60Hz / 10A         |
| Machine Size (mm)     | 1815(L) x 1500(W) x 1280(H) mm |

### Euroweigh Linear L200