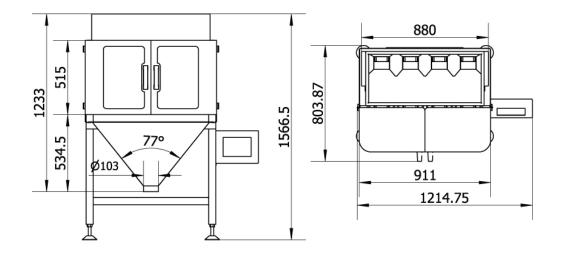

• L200

• L100 B (Bulk Weigh)

• L400

| Euroweigh Linear L200 |                                |
|-----------------------|--------------------------------|
| Weighing Ranging      | 500 - 10000g                   |
| Weighing Accuracy     | 1 - 10g                        |
| Weighing Speed        | 5 - 25wpm                      |
| Hopper Volume         | 15000ml                        |
| Preset Programs       | 20                             |
| Max. Mix-Products     | 2                              |
| Power                 | 1000w                          |
| Power Supply          | 220v / 50 / 60Hz / 10A         |
| Machine Size (mm)     | 1815(L) x 1500(W) x 1280(H) mm |

### Euroweigh Linear L200