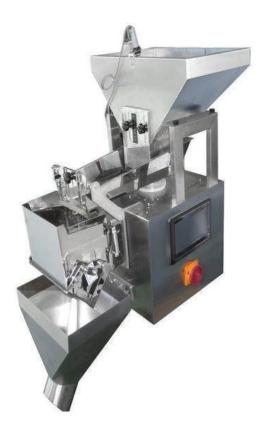

### Euroweigh Linear L200

| Euroweigh Linear L100 B (Bulk Weigh) |                       |
|--------------------------------------|-----------------------|
| Weighing Ranging                     | 100 - 3000g           |
| Weighing Accuracy                    | 0.1 - 1g              |
| Weighing Speed                       | 10 - 15wpm            |
| Hopper Volume                        | 4500ml                |
| Preset Programs                      | 20                    |
| Max. Mix-Products                    | 4                     |
| Power                                | 700w                  |
| Power Supply                         | 220v / 50 / 60Hz / 5A |

#### Euroweigh Linear L100 B (Bulk Weigh)