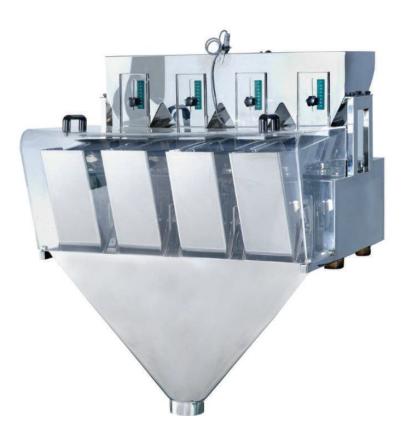

| Euroweigh Linear L400 |                       |
|-----------------------|-----------------------|
| Weighing Ranging      | 5 - 200g              |
| Weighing Accuracy     | 0.1 - 1g              |
| Weighing Speed        | 30 - 70wpm            |
| Hopper Volume         | 500ml                 |
| Preset Programs       | 20                    |
| Max. Mix-Products     | 4                     |
| Power                 | 800w                  |
| Power Supply          | 220v / 50 / 60Hz / 8A |

### Euroweigh Linear L400