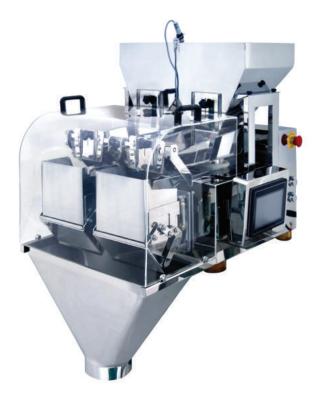

Euroweigh Linear Weighers provide a versatile, cost effective solution for semi-automated weighing & hand packing applications. Our range includes single, twin and quad machines which can be set up to mix & dose up to four individual products.

### Euroweigh Linear L200

#### 1.Application:

It's suitable for weighing slice, roll or regular shape products such as sugar, salt, seed, rice, sesame, glutamate, milk powder, coffee and seasoning powder, etc.

#### 2.Special Features:

- \* Make mix different products weighing at one discharge;
- \* Adopt no-grade vibrating feeding system to make products flowing more fluently;
- \* Program can be freely adjusted according to production condition;
- \* Can be remote-controlled and maintained through internet;

#### 3. General Features:

- \* Adopt high precision digital load cell;
- \* Stable PLC system control;
- \* Color touch screen with Multilanguage control panel;
- \* Sanitation with 304# S/S construction;
- \* The parts contacted products can be easily mounted without tools;
- \* IP65 grade construction.