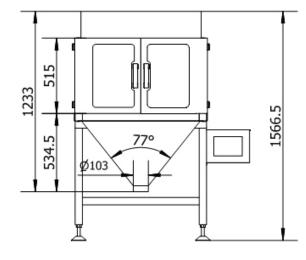

• L200

• L100 B (Bulk Weigh)

• L400

| Euroweigh Linear L200 |                                |
|-----------------------|--------------------------------|
| Weighing Ranging      | 500 - 10000g                   |
| Weighing Accuracy     | 1 - 10g                        |
| Weighing Speed        | 5 - 25wpm                      |
| Hopper Volume         | 15000ml                        |
| Preset Programs       | 20                             |
| Max. Mix-Products     | 2                              |
| Power                 | 1000w                          |
| Power Supply          | 220v / 50 / 60Hz / 10A         |
| Machine Size (mm)     | 1815(L) x 1500(W) x 1280(H) mm |

### Euroweigh Linear L200