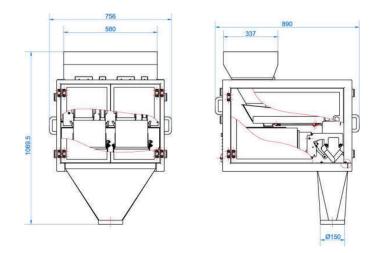

• L200

• L100 B (Bulk Weigh)

• L400

| Euroweigh Linear L200 |                                |
|-----------------------|--------------------------------|
| Weighing Ranging      | 500 - 10000g                   |
| Weighing Accuracy     | 1 - 10g                        |
| Weighing Speed        | 5 - 25wpm                      |
| Hopper Volume         | 15000ml                        |
| Preset Programs       | 20                             |
| Max. Mix-Products     | 2                              |
| Power                 | 1000w                          |
| Power Supply          | 220v / 50 / 60Hz / 10A         |
| Machine Size (mm)     | 1815(L) x 1500(W) x 1280(H) mm |