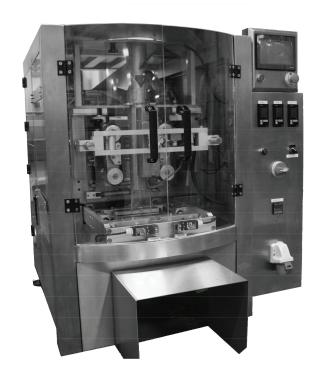

# PRECISION QUALITY RELIABILITY

The Euro VFFS range is a cost effective entry level Vertical Form Fill Seal packaging machine. Suitable for small start up to medium production companies. Part of this range is the Euro Combi which is free standing and includes an integrated 10 head Multihead which sits directly on top of the VFFS line without the need of a platform. For more detailed information please refer to our Euro VFFS Range brochure.

**EURO VFFS** Range