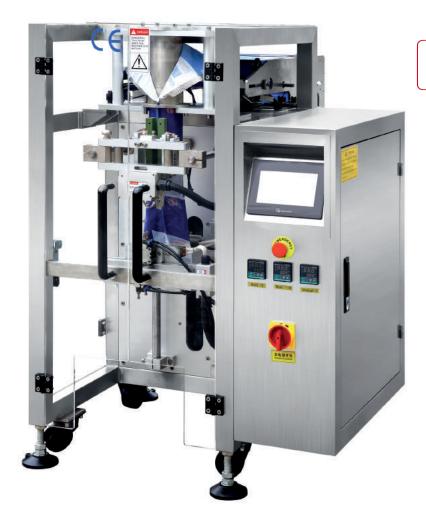

# PRECISION QUALITY RELIABILITY

The Euro VFFS range is a cost effective entry level Vertical Form Fill Seal packaging machine. Suitable for small start up to medium production companies. Part of this range is the Euro Combi which is free standing and includes an integrated 10 head Multihead which sits directly on top of the VFFS line without the need of a platform. For more detailed information please refer to our Euro VFFS Range brochure.

**EURO VFFS** Range