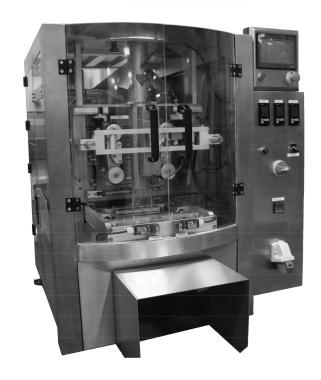

# PRECISION QUALITY RELIABILITY

The Euro VFFS range is a cost effective entry level Vertical Form Fill Seal packaging machine. Suitable for small start up to medium production companies. Part of this range is the Euro Combi which is free standing and includes an integrated 10 head Multihead which sits directly on top of the VFFS line without the need of a platform. For more detailed information please refer to our Euro VFFS Range brochure.

**EURO VFFS** Range