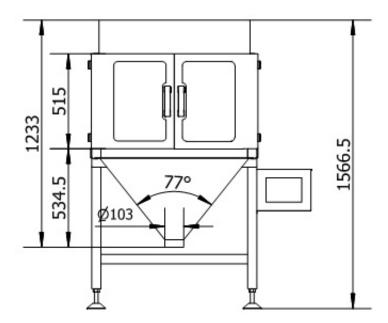

## PRECISION QUALITY RELIABILITY

| Model             | L400            |
|-------------------|-----------------|
| Weighing Ranging  | 5~200g          |
| Weighing Accuracy | 0.1-1g          |
| Weighing Speed    | 30~70wpm        |
| Hopper Volume     | 500ml           |
| Preset Programs   | 20              |
| Max. Mix-Products | 4               |
| Power             | 800W            |
| Power Supply      | 220V/50/60HZ/8A |
| Machine Size(mm)  | N/A             |