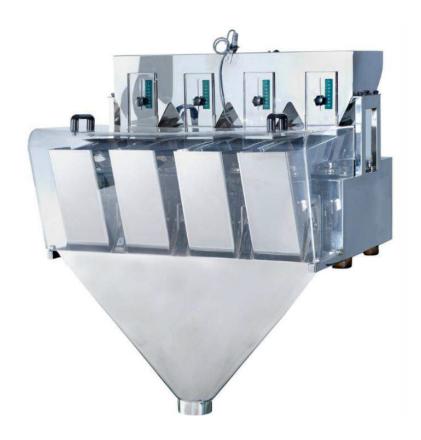

## PRECISION QUALITY RELIABILITY

| Model             | L400            |
|-------------------|-----------------|
| Weighing Ranging  | 5~200g          |
| Weighing Accuracy | 0.1-1g          |
| Weighing Speed    | 30~70wpm        |
| Hopper Volume     | 500ml           |
| Preset Programs   | 20              |
| Max. Mix-Products | 4               |
| Power             | 800W            |
| Power Supply      | 220V/50/60HZ/8A |
| Machine Size(mm)  | N/A             |