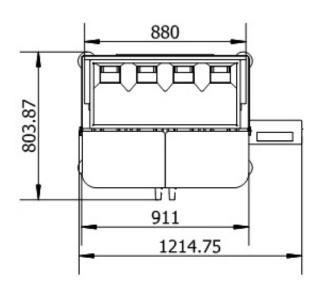

## PRECISION QUALITY RELIABILITY

| Model             | L400            |
|-------------------|-----------------|
| Weighing Ranging  | 5~200g          |
| Weighing Accuracy | 0.1-1g          |
| Weighing Speed    | 30~70wpm        |
| Hopper Volume     | 500ml           |
| Preset Programs   | 20              |
| Max. Mix-Products | 4               |
| Power             | 800W            |
| Power Supply      | 220V/50/60HZ/8A |
| Machine Size(mm)  | N/A             |