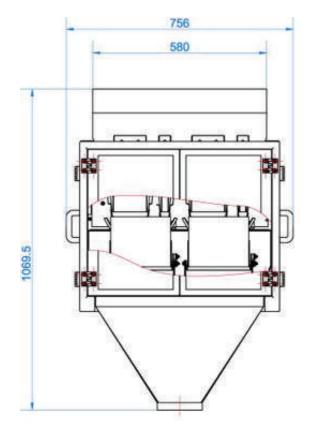

## PRECISION QUALITY RELIABILITY

| Model             | L200                      |
|-------------------|---------------------------|
| Weighing Ranging  | 500-10000g                |
| Weighing Accuracy | 1-10g                     |
| Weighing Speed    | 5-25wpm                   |
| Hopper Volume     | 15000ml                   |
| Preset Programs   | 20                        |
| Max. Mix-Products | 2                         |
| Power             | 1000w                     |
| Power Supply      | 220v/50/60Hz/10A          |
| Machine Size(mm)  | 1815(L)×1500(W)×1280(H)mm |