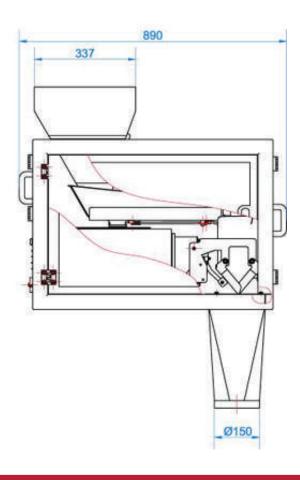

## PRECISION QUALITY RELIABILITY

| Model             | L200                      |
|-------------------|---------------------------|
| Weighing Ranging  | 500-10000g                |
| Weighing Accuracy | 1-10g                     |
| Weighing Speed    | 5-25wpm                   |
| Hopper Volume     | 15000ml                   |
| Preset Programs   | 20                        |
| Max. Mix-Products | 2                         |
| Power             | 1000w                     |
| Power Supply      | 220v/50/60Hz/10A          |
| Machine Size(mm)  | 1815(L)×1500(W)×1280(H)mm |