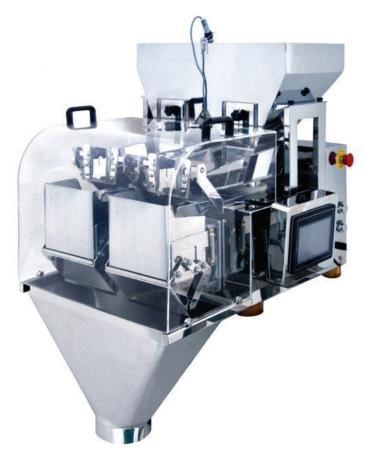

## PRECISION QUALITY RELIABILITY

| Model             | L200                      |
|-------------------|---------------------------|
| Weighing Ranging  | 500-10000g                |
| Weighing Accuracy | 1-10g                     |
| Weighing Speed    | 5-25wpm                   |
| Hopper Volume     | 15000ml                   |
| Preset Programs   | 20                        |
| Max. Mix-Products | 2                         |
| Power             | 1000w                     |
| Power Supply      | 220v/50/60Hz/10A          |
| Machine Size(mm)  | 1815(L)×1500(W)×1280(H)mm |

## 1. Application:

It's suitable for weighing slice, roll or regular shape products such as sugar, salt, seed, rice, sesame, glutamate, milk powder, coffee and seasoning powder, etc.

## 2. Special Features:

- \* Make mix different products weighing at one discharge;
- \* Adopt no-grade vibrating feeding system to make products flowing more fluently;
- \* Program can be freely adjusted according to production condition;
- \* Can be remote-controlled and maintained through internet;

## 3. General Features:

- \* Adopt high precision digital load cell;
- \* Stable PLC system control;
- \* Color touch screen with Multilanguage control panel;
- \* Sanitation with 304# S/S construction;
- \* The parts contacted products can be easily mounted without tools;
- \* IP65 grade construction.