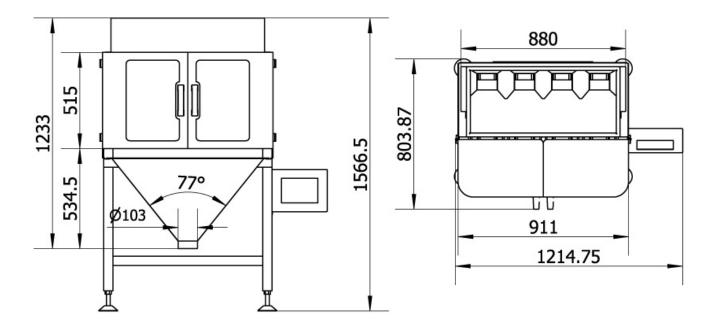

## PRECISION QUALITY RELIABILITY

| Model             | L100 B (Bulk Weigh) |
|-------------------|---------------------|
| Weighing Ranging  | 100~3000g           |
| Weighing Accuracy | 0.1 - 1g            |
| Weighing Speed    | 10~15wpm            |
| Hopper Volume     | 4500ml              |
| Preset Programs   | 20                  |
| Max. Mix-Products | 4                   |
| Power             | 700W                |
| Power Supply      | 220V/50/60Hz/5A     |
| Machine Size(mm)  | N/A                 |