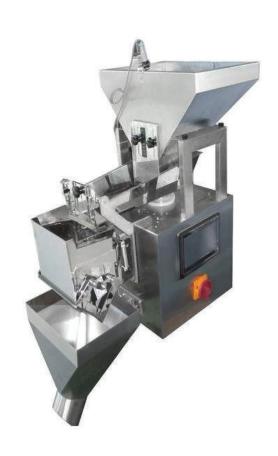

## 1.Application:

It's suitable for weighing slice, roll or regular shape products such as sugar, salt, seed, rice, sesame, glutamate, milk powder, coffee and seasoning powder, etc.

## 2. Special Features:

- \* Make mix different products weighing at one discharge;
- \* Adopt no-grade vibrating feeding system to make products flowing more Fluently;
- \* Program can be freely adjusted according to production condition;
- \* Can be remote-controlled and maintained through internet;

## 3. General Features:

- \* Adopt high precision digital load cell;
- \* Stable PLC system control;
- \* Color touch screen with Multilanguage control panel;
- \* Sanitation with 304# S/S construction;
- \* The parts contacted products can be easily mounted without tools;