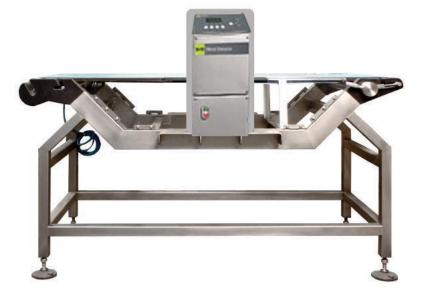

## **Features**

- LCD with touch screen and easy operation
- DSP technology and digital signal filter
- 100 products memory
- 100 detection logs
- Frequency to suit product

| Euromet Metal Detector |               |                  |                                                      |
|------------------------|---------------|------------------|------------------------------------------------------|
| Adjustment             | Auto / Manual | Software         | Printer connection and signal analyze software       |
| Alarm                  | Buzzer & Lamp | Presents         | 100 product memory and detection logs                |
| Conveyor Speed         | 18 - 31 m/min | Power Supply     | AC110v / 220 50-60Hz                                 |
|                        |               | Dimensions       | Various models available, dependant upon application |
|                        |               | Main Body Weight | Various models available, dependant upon application |