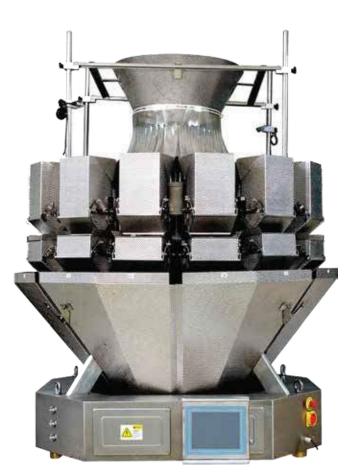

# **EUROWEIGH MULTIHEAD** RANGE M1400 (5L Bucket)

#### **Technical Data**

| M1400 (5L Bucket)     |                                |
|-----------------------|--------------------------------|
| Monitor               | 10.4" HMI English Touch Screen |
| Packing Speed         | up to 40 bags / min            |
| Hopper Speed          | 5 Litre                        |
| Power Supply          | 220V / 1500W /50Hz / 60Hz /10A |
| Air Consumption       | 0.2M3/min, 0.6Mpa              |
| Top Cone              | Rotary Top Cone                |
| Weighing Accuracy (g) | 100 - 3000g                    |
| Machine Dimensions    | 1800(L) × 1380(W) × 2000(H)    |

## **EUROWEIGH MULTIHEAD** M1400 - (5L Bucket)