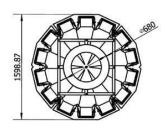

#### **Technical Data**

| M1400 (5L Bucket)     |                                |
|-----------------------|--------------------------------|
| Monitor               | 10.4" HMI English Touch Screen |
| Packing Speed         | up to 40 bags / min            |
| Hopper Speed          | 5 Litre                        |
| Power Supply          | 220V / 1500W /50Hz / 60Hz /10A |
| Air Consumption       | 0.2M3/min, 0.6Mpa              |
| Top Cone              | Rotary Top Cone                |
| Weighing Accuracy (g) | 100 - 3000g                    |
| Machine Dimensions    | 1800(L) × 1380(W) × 2000(H)    |

## **EUROWEIGH MULTIHEAD** M1400 - (5L Bucket)