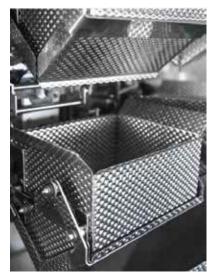

#### **Technical Data**

| M1400 (5L Bucket)     |                                |
|-----------------------|--------------------------------|
| Monitor               | 10.4" HMI English Touch Screen |
| Packing Speed         | up to 40 bags / min            |
| Hopper Speed          | 5 Litre                        |
| Power Supply          | 220V / 1500W /50Hz / 60Hz /10A |
| Air Consumption       | 0.2M3/min, 0.6Mpa              |
| Top Cone              | Rotary Top Cone                |
| Weighing Accuracy (g) | 100 - 3000g                    |
| Machine Dimensions    | 1800(L) × 1380(W) × 2000(H)    |