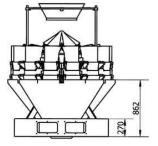

#### **Technical Data**

| M1400 (5L Bucket)     |                                |
|-----------------------|--------------------------------|
| Monitor               | 10.4" HMI English Touch Screen |
| Packing Speed         | up to 40 bags / min            |
| Hopper Speed          | 5 Litre                        |
| Power Supply          | 220V / 1500W /50Hz / 60Hz /10A |
| Air Consumption       | 0.2M3/min, 0.6Mpa              |
| Top Cone              | Rotary Top Cone                |
| Weighing Accuracy (g) | 100 - 3000g                    |
| Machine Dimensions    | 1800(L) × 1380(W) × 2000(H)    |

## **EUROWEIGH MULTIHEAD** M1400 - (5L Bucket)