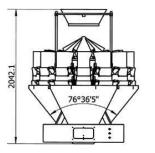

#### **Technical Data**

| M1400 (5L Bucket)     |                                |
|-----------------------|--------------------------------|
| Monitor               | 10.4" HMI English Touch Screen |
| Packing Speed         | up to 40 bags / min            |
| Hopper Speed          | 5 Litre                        |
| Power Supply          | 220V / 1500W /50Hz / 60Hz /10A |
| Air Consumption       | 0.2M3/min, 0.6Mpa              |
| Top Cone              | Rotary Top Cone                |
| Weighing Accuracy (g) | 100 - 3000g                    |
| Machine Dimensions    | 1800(L) × 1380(W) × 2000(H)    |

## **EUROWEIGH MULTIHEAD** M1400 - (5L Bucket)